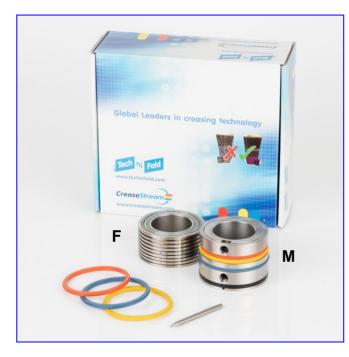

# **Contents of Package**

**1x Male Component (M):** contains the gripper crease ribs

**1x Female Component (F):** (fixed) contains grooves in which material is pressed

**2x Orange Gripper Crease (M-29):** used to crease material weight between 100-200gsm

**2x Blue Gripper Crease (M-17):** used to crease material weight between 200-270gsm **2x Yellow Gripper Crease (M-16):** used to crease material weight between 250-350gsm

1x Black Gripper Band (M-15): used to support and feed sheet through the device

**1x Extraction Tool:** used to remove the inserts from Male Component

Tech 389