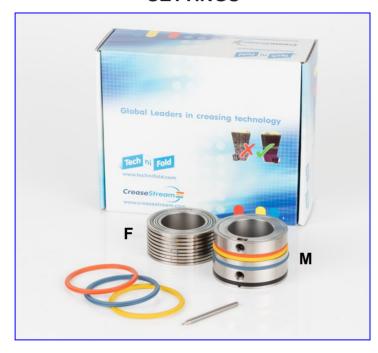

# **Contents of Package**

#### 1x Male Component (M):

contains the gripper crease ribs

#### 1x Female Component (F):

(fixed) contains grooves in which material is pressed

#### 2x Orange Gripper Crease (M-29):

used to crease material weight between 100-200gsm

#### 2x Blue Gripper Crease (M-17):

used to crease material weight between 200-270gsm

#### 2x Yellow Gripper Crease (M-16):

used to crease material weight between 250-350gsm

#### 1x Black Gripper Band (M-15):

used to support and feed sheet through the device

#### 1x Extraction Tool:

used to remove the inserts from Male Component

Tech 139