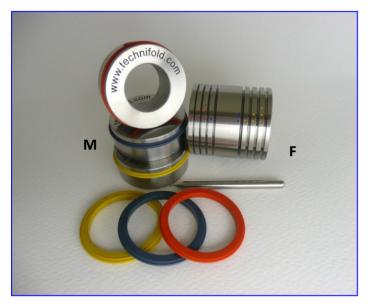

# **Contents of Package**

# 3x Male Component (M):

contains the gripper crease ribs (1x Male Component supplied for each colour creasing rib for quick changeover)

#### 1x Female Component (F):

(fixed) contains grooves in which material is pressed

#### 2x Orange Gripper Crease (M-133):

used to crease material weight between 100-200gsm

### 2x Blue Gripper Crease (M-131):

used to crease material weight between 200-270gsm

#### 2x Yellow Gripper Crease (M-132):

used to crease material weight between 250-350gsm

#### 1x Extraction Tool:

used to remove the inserts from Male Component

Tech 284