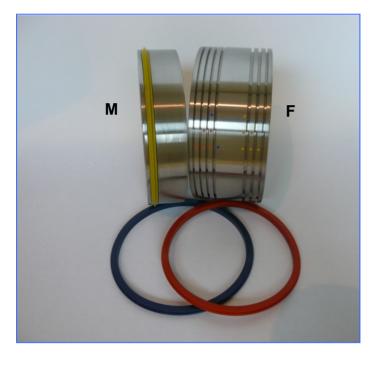

## **Contents of Package**

#### 1x Male Component (M):

contains the gripper crease ribs

#### 1x Female Component (F):

(fixed) contains grooves in which material is pressed