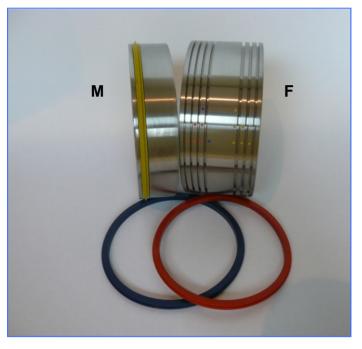

# **Contents of Package**

#### 1x Male Component (M):

contains the gripper crease ribs

# 1x Female Component (F):

(fixed) contains grooves in which material is pressed

## 2x Orange Gripper Crease (M-97):

used to crease material weight between 100-200gsm

# 2x Blue Gripper Crease (M-30):

used to crease material weight between 200-270gsm