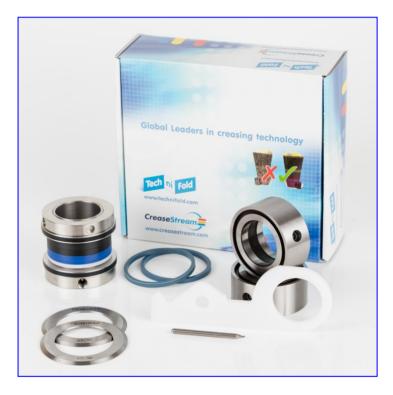

# **Contents of Package**

#### 1x Male Blade Holder (MT-BH-02/35):

used to hold the perforating/slitting blade whilst material is fed through

#### 2x Cutting Bosses (CB-02):

used to aid cutting, producing scissor effect as material is fed through device (for slitting only)

#### 2x Cutting Knives (CK-01):

(62.50mm Outer Diameter) used for trimming on normal stock

#### 2x Black Gripper Band (M-15):

used to feed and support material through device

#### 2x Blue Gripper Band (M-40):

used to feed and support material through device during edge-trimming only

#### 1x 5mm Waste Stripper (TWS-ID/35-5):

acts as waste deflector preventing waste material wrapping around machine shaft

#### **1x Extraction Tool**

used to change rubber grippers from Male Blade Holder

Tech 111 (Blade Holder)