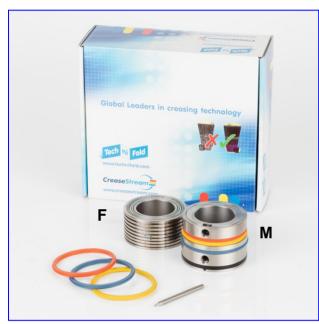

# **Contents of Package**

**1x Male Component (M):** contains the gripper crease ribs

**1x Female Component (F):** (fixed) contains grooves in which material is pressed

**2x Orange Gripper Crease (M-75):** used to crease material weight between 100-200gsm

**2x Blue Gripper Crease (M-74):** used to crease material weight between 200-270gsm

#### 2x Yellow Gripper Crease (M-73):

used to crease material weight between 250-350gsm

1x Black Gripper Band (M-76): used to support and feed sheet through the device

**1x Extraction Tool:** used to remove the inserts from Male Component