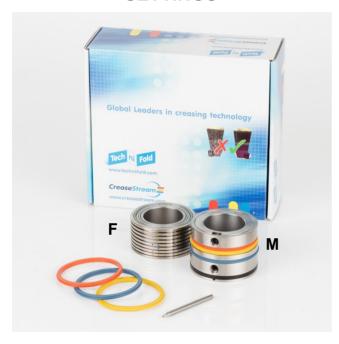

## **Contents of Package**

#### 1x Male Component (M):

contains the gripper crease ribs

#### 1x Female Component (F):

(with bearings) contains grooves in which material is pressed

#### 2x Orange Gripper Crease (M-29):

used to crease material weight between 100-200gsm

#### 2x Blue Gripper Crease (M-17):

used to crease material weight between 200-270gsm

#### 2x Yellow Gripper Crease (M-16):

used to crease material weight between 250-350gsm

#### 1x Black Gripper Band (M-15):

used to support and feed sheet through the device

#### **1x Extraction Tool:**

used to remove the inserts from Male Component

Tech 167