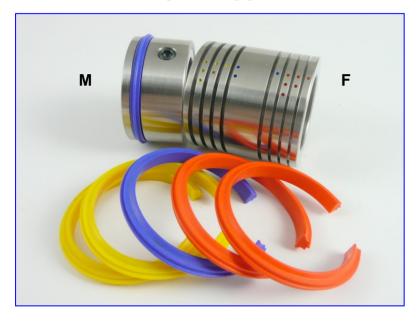

## **Contents of Package**

1x Male Component (M):

contains the split gripper crease ribs

1x Female Component (F):

(fixed) contains grooves in which material is pressed

2x Orange Gripper Crease (M-118-BX):

used to crease material weight between 85-150gsm

2x Blue Gripper Crease (M-117-BX):

used to crease material weight between 130-250gsm

2x Yellow Gripper Crease (M-102-BX):

used to crease material weight between 250-300gsm

1x Extraction Tool:

used to remove the inserts from Male Component