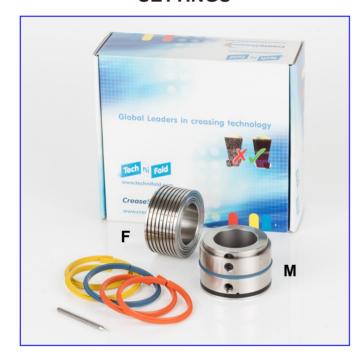

# **Contents of Package**

#### 1x Male Component (M):

contains the split gripper crease ribs

# 1x Female Component (F):

(fixed) contains grooves in which material is pressed

# 2x Orange Gripper Crease (M-145):

used to crease material weight between 100-200gsm

# 2x Blue Gripper Crease (M-144):

used to crease material weight between 200-270gsm

#### 2x Yellow Gripper Crease (M-143):

used to crease material weight between 250-350gsm

#### 1x Black Gripper Band (M-76):

used to support and feed sheet through the device

#### 1x Extraction Tool:

used to remove the inserts from Male Component

Tech 292