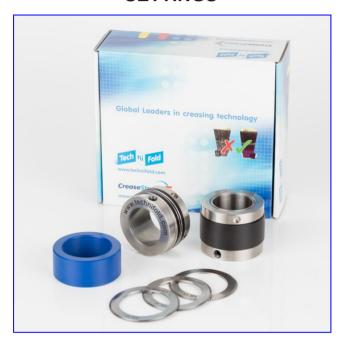

# **Contents of Package**

#### 1x Male Blade Holder (M):

used to hold the perforating blade whilst material is fed through

# 1x Female Nylon Sleeve Holder (F):

used to secure nylon sleeve during perforating

# 1x Black Nylon Sleeve (PD-NY/SL-HH-30):

used on light weight paper 65-250gsm

# 1x Blue Nylon Sleeve (PD-NY/SL-HH-30-B):

used on heavy stocks 250/280-350gsm

# 2x Black Gripper Band (M-76):

used to support and feed sheet through the device