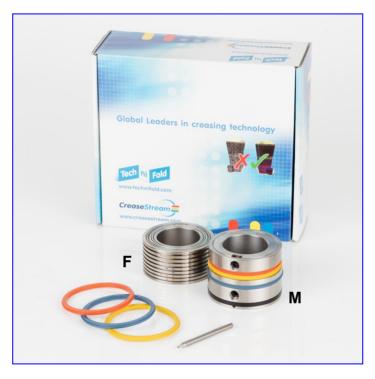

# **Contents of Package**

#### 1x Male Component (M):

contains the gripper crease ribs

#### 1x Female Component (F):

(fixed) contains grooves in which material is pressed

#### 2x Orange Gripper Crease (M-50):

used to crease material weight between 100-200gsm

#### 2x Blue Gripper Crease (M-49):

used to crease material weight between 200-270gsm

#### 2x Yellow Gripper Crease (M-48):

used to crease material weight between 250-350gsm

#### 1x Black Gripper Band (M-51):

used to support and feed sheet through the device

#### 1x Extraction Tool:

used to remove the inserts from Male Component

Tech 346