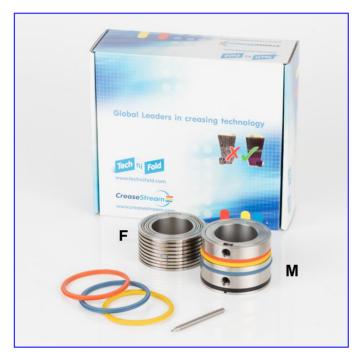

## **Contents of Package**

#### 1x Male Component (M):

contains the gripper crease ribs

#### 1x Female Component (F):

(fixed) contains grooves in which material is pressed

#### 2x Orange Gripper Crease (M-58):

used to crease material weight between 100-200gsm

#### 2x Blue Gripper Crease (M-57):

used to crease material weight between 200-270gsm

#### 2x Yellow Gripper Crease (M-56):

used to crease material weight between 250-350gsm

#### 1x Black Gripper Band (M-59):

used to support and feed sheet through the device

#### 1x Extraction Tool:

used to remove the inserts from Male

Tech 157