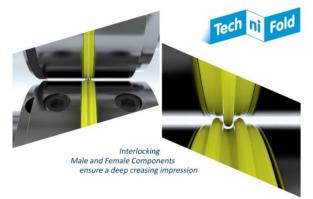

#### How it works...

This attachment is designed to be used with your existing Fast-Fit Male Creasing Rib Holder (see picture below for illustration of them working together):