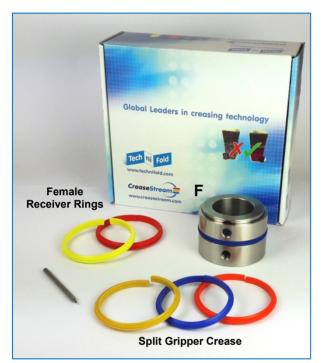

# **Contents of Package**

1x Female Receiver Holder Component (F): holds receiver rings in which material is pressed

1x Red Female Receiver Ring (FF-DSF/HO-20-NY-R): used to crease material weight between 85-150gsm

1x Blue Female Receiver Ring (FF-DSF/HO-20-NY-B): used to crease material weight between 150-250gsm

1x Yellow Female Receiver Ring (FF-DSF/HO-20-NY-Y): used to crease material weight between 250-350gsm

1x Orange Split Gripper Crease (M-112B): used to crease material weight between 85-150gsm

1x Blue Split Gripper Crease (M-111B): used to crease material weight between 150-250gsm

1x Yellow Split Gripper Crease (M-105B): used to crease material weight between 250-350gsm

1x Extraction Tool: used to remove the inserts from Male Component

Tech 491