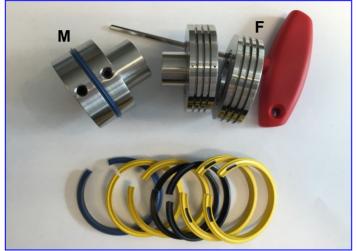

## **Contents of Package**

## 1x Male Component (M):

contains the split gripper crease ribs

#### 2x Female Component (F):

(with bearings) contains grooves in which material is pressed

#### 2x Blue Split Gripper Crease (M-144X):

Used to crease material weight between 200-270gsm

#### 2x Yellow Gripper Crease (M-143X):

used to crease material weight between 250-350gsm

#### 2x Yellow/Black Gripper Crease (M-86XY):

used to crease material weight between 300-350gsm

#### 2x Black Nylon Crease Ribs (PC-LO-BLK):

longer lasting creasing ribs for when fibre-cracking is not a problem; use to crease material weights between 300-350gsm

#### 1x 3mm Hexagon T Bar:

used to loosen creasing ribs