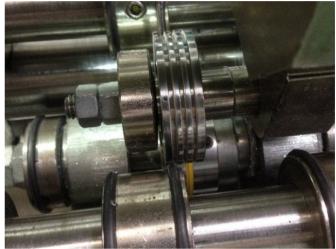

# **Fast Fit**

### Fast Fit to fit Longford creasing shafts

Stock Code: **FF-LO-01**Male Outer Diameter: **45mm**Female Outer Diameter: **50.1mm** 