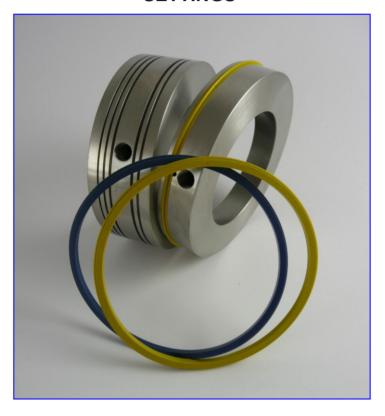

# **SETTINGS**

#### 1x Male Component (M):

contains the gripper crease ribs

# 1x Female Component (F):

(fixed) contains grooves in which material is pressed

# 5x Blue Gripper Crease (M-27):

used to crease material weight between 200-270gsm

# 5x Yellow Gripper Crease (M-28):

used to crease material weight between 250-350gsm