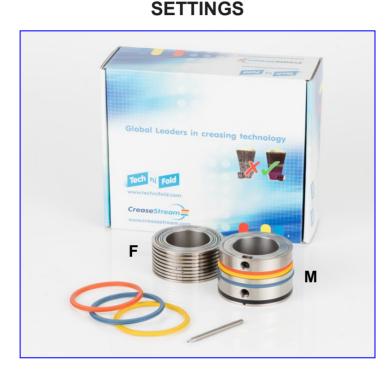

# **Contents of Package**

### 1x Male Component (M):

contains the gripper crease ribs

#### 1x Female Component (F):

(with bearings) contains grooves in which material is pressed

#### 2x Orange Gripper Crease (M-29):

used to crease material weight between 100-200gsm

#### 2x Blue Gripper Crease (M-17):

used to crease material weight between 200-270gsm

## 2x Yellow Gripper Crease (M-16):

used to crease material weight between 250-350gsm

#### 1x Black Gripper Band (M-15):

used to support and feed sheet through the device

#### 1x Extraction Tool:

used to remove the inserts from Male Component

Tech 069