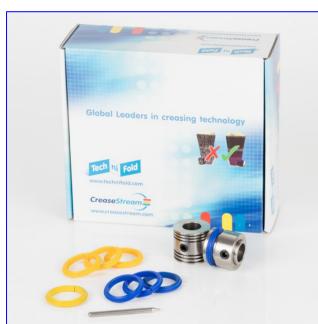

### **Contents of Package**

**1x Male Component (M):** contains the split gripper crease ribs

**1x Female Component (F):** (fixed) contains grooves in which material is pressed

3x Blue EnduraCrease Gripper Crease (M-147B): softer crease option used to crease material weight between 85-250gsm 3x Yellow EnduraCrease Gripper Crease (M-146B):

softer crease option used to crease material weight between 220-300gsm

1x Yellow / Black Gripper Crease (M-146): used to crease material weight between 220-300gsm

**1x Extraction Tool:** used to remove the inserts from Male Component