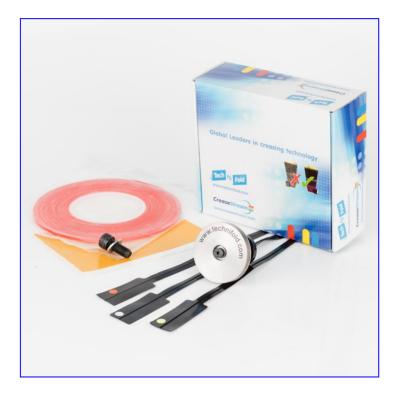

### **Contents of Package**

#### 1x Female Arm:

contains 3 channels which can crease between 100-350gsm

### 1x Fixing Bolt (CC-MU-01-BOLT):

applied to lock the Female Arm firmly to existing machine bracket

## 1x Self Adhesive Tape Strips (Z-TAPE-MAT/STRIPS):

used to attach spade ends of the creasing matrix

### 1x Red Tape (MU-RED-TA):

used to attach creasing matrix around circumference of drum (eliminates stretching of creasing matrix)

### 1x Orange Creasing Matrix (M-24):

used to crease material between 100-135gsm

### 1x White Creasing Matrix (M-23):

used to crease material between 135-250gsm

### 1x Yellow Creasing Matrix: (M-22):

used to crease material between 250-350gsm

Tech 020