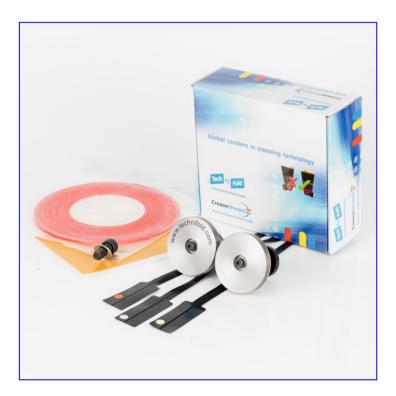

## **Contents of Package**

**1x Female Arm:** contains 3 channels which can crease between 100-350gsm

**1x Fixing Bolt (CC-MU-01-BOLT):** applied to lock the Double Female Arm firmly to existing machine bracket

1x Self Adhesive Tape Strips (Z-TAPE-MAT/STRIPS): used to attach spade ends of the creasing matrix

#### **1x Red Tape (MU-RED-TA):** used to attach creasing matrix around circumference of drum (eliminates stretching of creasing matrix)

**1x Orange Creasing Matrix (M-24):** used to crease material between 100-135gsm

**1x White Creasing Matrix (M-23):** used to crease material between 135-250gsm

**1x Yellow Creasing Matrix: (M-22):** used to crease material between 250-350gsm

Tech 020