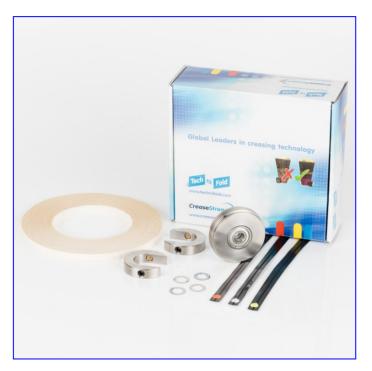

## **Contents of Package**

#### 1x Female Component:

contains 2 channels to crease stock weights between 100 – 350gsm

#### 4x Washers (SHIM-SP/PACK):

to stop side movement of female component

#### 1x Orange Creasing Matrix (M-154):

used to crease material between 100-135gsm

#### 1x White Creasing Matrix (M-153):

used to crease material between 135-250gsm

#### 1x Yellow Creasing Matrix: (M-01):

used to crease material between 250-350gsm

#### 1x 8mm Self-Adhesive Tape (Z-TAPE-ADH/8X50):

used to attach creasing matrix around circumference of drum (also eliminates stretching of creasing matrix during creasing process)

Tech 070