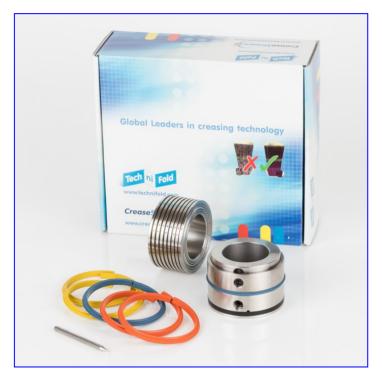

# **Contents of Package**

### 1x Male Component:

contains the split gripper crease ribs

#### 1x Female Component:

(fixed) contains grooves in which material is pressed

#### 2x Orange Split Gripper Crease (M-127PI):

used to crease material weight between 100-200gsm

## 2x Blue Split Gripper Crease (M-126PI):

used to crease material weight between 200-270gsm

# 2x Yellow Split Gripper Crease (M-125PI):

used to crease material weight between 250-350gsm

#### 1x Black Gripper Band (M-59):

used to support and feed sheet through the device

#### 1x Extraction Tool:

used to remove the inserts from Male Component

Tech 457