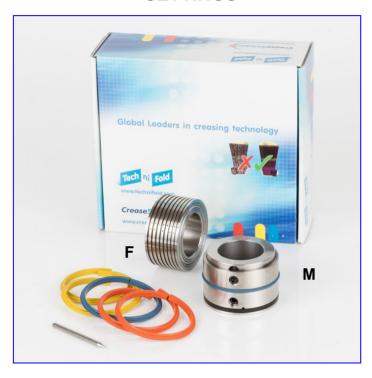

## **Contents of Package**

#### 1x Male Component (M):

contains the split gripper crease ribs

## 1x Female Component (F):

(with bearing) contains grooves in which material is pressed

## 2x Orange Gripper Crease (M-138-SB):

used to crease material weight between 100-200gsm

## 2x Blue Gripper Crease (M-139-SB):

used to crease material weight between 200-270gsm

#### 2x Yellow Gripper Crease (M-137SB):

used to crease material weight between 250-350gsm

#### 1x Black Gripper Band (M-47):

used to support and feed sheet through the device

#### 1x Extraction Tool:

used to remove the inserts from Male Component

Tech 286