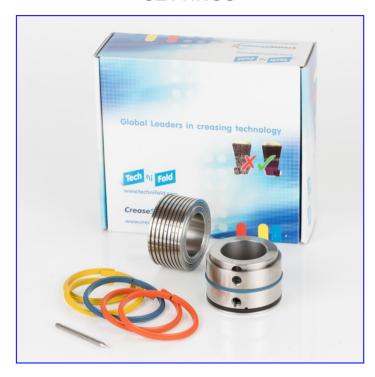

# **Contents of Package**

#### 1x Male Component (M):

contains the split gripper crease rib

#### 1x Female Component (F):

(fixed) contains grooves in which material is pressed

#### 2x Orange Gripper Crease (M-127X):

used to crease material weight between 100-200gsm

#### 2x Blue Gripper Crease (M-126X):

used to crease material weight between 200-270gsm

# 2x Yellow/Black Gripper Crease (M-125X):

used to crease material weight between 300-350gsm

#### 1x Black Gripper Band (M-59):

used to support and feed sheet through the device

#### 1x Extraction Tool:

used to remove the inserts from Male Component

Tech 291