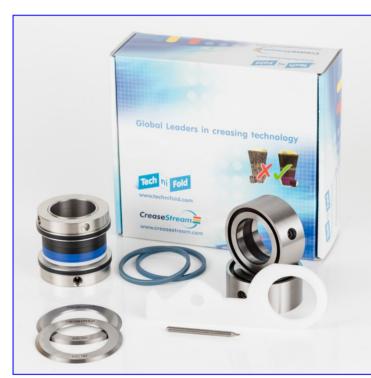

# **Contents of Package**

#### 1x Male Blade Holder (MT-BH-SH/55):

used to hold the perforating/slitting blade whilst material is fed through

#### 2x Cutting Bosses (CB-SH/55-01):

used to aid cutting, producing scissor effect as material is fed through device (for slitting only)

#### 2x Cutting Knives (CK-SH/55-01):

(59.50mm Outer Diameter) used for trimming on normal stock

#### 2x Black Gripper Band (M-80): used to feed and support material through device

**2x Blue Gripper Band (M-149):** used to feed and support material through device during trimming only

### 1x 5mm Waste Stripper (TWS-ID/35-5):

acts as waste deflector preventing waste material wrapping around machine shaft

# **1x Extraction Tool:**

used to change rubber grippers from Male Blade Holder

Tech 306 (Blade Holder)