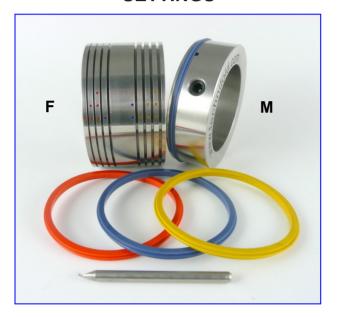

# **Contents of Package**

#### 1x Male Component (M):

contains the gripper crease ribs

#### 1x Female Component (F):

(fixed) contains grooves in which material is pressed

#### 2x Orange Gripper Crease (M-58):

used to crease material weight between 100-200gsm

#### 2x Blue Gripper Crease (M-57):

used to crease material weight between 200-270gsm

#### 2x Yellow Gripper Crease (M-56):

used to crease material weight between 250-350gsm

#### 1x Extraction Tool:

used to remove the inserts from Male Component

Tech 449