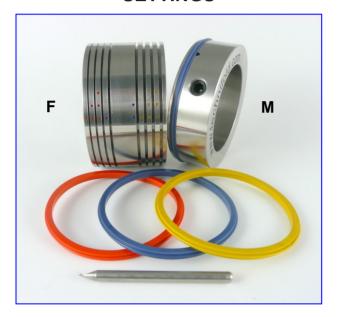

#### **SETTINGS**

#### 1x Male Component (M):

contains the gripper crease ribs

#### 1x Female Component (F):

(fixed) contains grooves in which material is pressed

#### 2x Orange Gripper Crease (M-43):

used to crease material weight between 100-200gsm

#### 2x Blue Gripper Crease (M-27):

used to crease material weight between 200-270gsm

#### 2x Yellow Gripper Crease (M-28):

used to crease material weight between 250-350gsm

#### **1x Extraction Tool:**

used to remove the inserts from Male Component

Tech 124