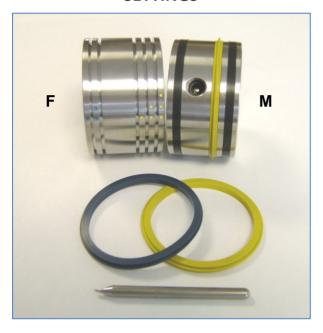

# **Contents of Package**

#### 1x Male Component (M):

contains the rubber creasing component

# 1x Female Component (F):

(fixed) contains grooves in which material is pressed

#### 3x Blue Gripper Crease (M-49):

used to crease material weight between 200-270gsm

#### 5x Yellow Gripper Crease (M-48):

used to crease material weight between 250-350gsm

### **1x Extraction Tool:**

used to remove the inserts from Male Component

Tech 162