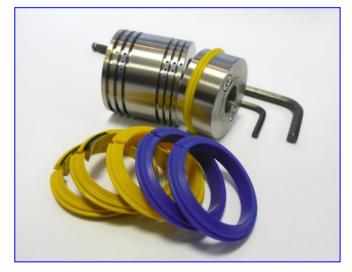

## **Contents of Package**

**1x Male Component (M):** contains the split gripper crease ribs

**1x Female Component (F):** contains 6 grooves in which material is pressed

**2x Blue Gripper Crease (M-147B):** used to crease material weight between 120-250gsm

**2x Yellow Gripper Crease (M-146B):** used to crease material weight between 220-300gsm

**2x Yellow/Black Gripper Crease (M-146):** used to crease material weight between 300-350gsm

1x 4mm hexagon key

1x 2.5mm hexagon key