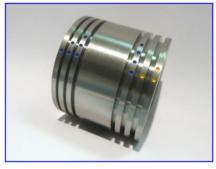

## **Contents of Package**

**1x Male Component (M):** contains the split gripper crease ribs

**1x Female Component (F):** contains 6 grooves in which material is pressed

**2x Blue Gripper Crease (M-147B):** used to crease material weight between 120-250gsm