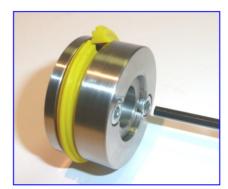

## **Contents of Package**

**1x Male Component (M):** contains the split gripper crease ribs

**1x Female Component (F):** contains 6 grooves in which material is pressed

**2x Blue Gripper Crease (M-147B):** used to crease material weight between 120-250gsm